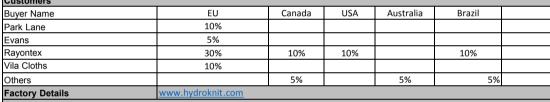

## Factory Profile: Hydroxide Knitwear Ltd

| Basic Information                |                                                     |        |       |           |        |  |
|----------------------------------|-----------------------------------------------------|--------|-------|-----------|--------|--|
| Name of Factory                  | Hydroxide Knitwear Ltd.                             |        |       |           |        |  |
| Type of Factory                  | 100% Export Oriented Sweater Manufacturer           |        |       |           |        |  |
| Address                          | Mouchak, Kaliakoir, Gazipur                         |        |       |           |        |  |
| City                             | Gazipur                                             |        |       |           |        |  |
| Zip Code                         | 1750                                                |        |       |           |        |  |
| Country                          | Bangladesh                                          |        |       |           |        |  |
| Date of Incorporation            | 2002                                                |        |       |           |        |  |
| Manpower                         | 6,001                                               |        |       |           |        |  |
| Area of Factory:                 | 260,511 Sft                                         |        |       |           |        |  |
| Total Land Area:                 | 3.62 Acres                                          |        |       |           |        |  |
| Compliance certification Status: | ACCORD 100% COMPLETED                               | BSCI   | SEDEX | ОЕКО-ТЕХ  | GOTS   |  |
| Status                           | 96% Completed                                       | Yes    | Yes   | N/A       | N/A    |  |
| Production Capacity :            |                                                     |        |       |           |        |  |
| Monthly Production Capacity:     | 5,70,000 Pcs                                        |        |       |           |        |  |
| No. of Machine                   | 490 Auto Jacquard (12gg & Multi gg)                 |        |       |           |        |  |
| Production Lead Time             | 60-90 days (local yarn) 90-120 days (imported yarn) |        |       |           |        |  |
| Yearly Turnover                  | 30 Milion USD                                       |        |       |           |        |  |
| Customers                        |                                                     |        |       |           |        |  |
| Buyer Name                       | EU                                                  | Canada | USA   | Australia | Brazil |  |
| Park Lane                        | 10%                                                 |        |       |           |        |  |
| Evans                            | 5%                                                  |        |       |           |        |  |
| Rayontex                         | 30%                                                 | 10%    | 10%   |           | 10%    |  |