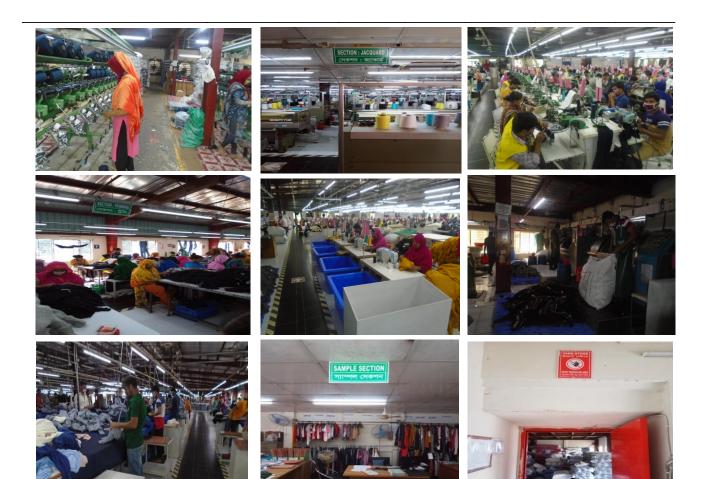

## Factory Profile Anzir Apparels Ltd

| Basic Information                |                                                     |        |       |           |        |   |
|----------------------------------|-----------------------------------------------------|--------|-------|-----------|--------|---|
| Name of Factory                  | Anzir Apparels Ltd Unit-02                          |        |       |           |        |   |
| Type of Factory                  | 100% Export Oriented Sweater Manufacturer           |        |       |           |        |   |
| Address                          | Dewan Idris Road,Zirabo,Ashulia,Savar Dhaka         |        |       |           |        |   |
| City                             | Dhaka                                               |        |       |           |        |   |
| Zip Code                         | 1344                                                |        |       |           |        |   |
| Country                          | Bangladesh                                          |        |       |           |        |   |
| Date of Incorporation            |                                                     |        |       |           |        |   |
| Manpower                         | 1,700                                               |        |       |           |        |   |
| Area of Factory:                 | 170,000 Sft                                         |        |       |           |        |   |
| Total Land Area :                | 3.80 Acres                                          |        |       |           |        |   |
| Compliance certification Status: | ACCORD 100% COMPLETED                               | BSCI   | SEDEX | ΟΕΚΟ-ΤΕΧ  | GOTS   |   |
| Status                           | Yes (Green)                                         | Yes    | Yes   | Yes       | N/A    |   |
| Production Capacity :            |                                                     |        |       |           |        |   |
| Monthly Production Capacity :    | 4,80,000 Pcs                                        |        |       |           |        |   |
| No. of Machine                   | 810 Auto Jacquard (12gg & Multi gg)                 |        |       |           |        |   |
| Production Lead Time             | 60-90 days (local yarn) 90-120 days (imported yarn) |        |       |           |        |   |
| Yearly Tornover                  | 25 Milion USD                                       |        |       |           |        |   |
| Customers                        |                                                     |        |       |           |        |   |
| Buyer Name                       | EU                                                  | Canada | USA   | Australia | Brazil |   |
| Terranova                        | 10%                                                 |        |       |           |        |   |
| LPP                              | 5%                                                  |        |       |           |        |   |
| Rayontex                         | 32%                                                 | 8%     | 10%   |           | 10%    |   |
| Mango                            | 10%                                                 |        |       |           |        |   |
| Others                           |                                                     | 5%     |       | 5%        | 5%     |   |
| Factory Details                  |                                                     | •      | •     | •         | •      | • |