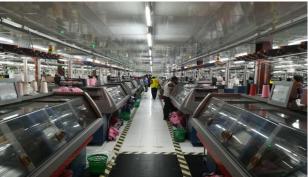

## Factory Profile Anzir Apparels Ltd

| Basic Information                |                                                     |        |       |           |        |   |
|----------------------------------|-----------------------------------------------------|--------|-------|-----------|--------|---|
| Name of Factory                  | Anzir Apparels Ltd Unit-02                          |        |       |           |        |   |
| Type of Factory                  | 100% Export Oriented Sweater Manufacturer           |        |       |           |        |   |
| Address                          | Dewan Idris Road,Zirabo,Ashulia,Savar Dhaka         |        |       |           |        |   |
| City                             | Dhaka                                               |        |       |           |        |   |
| Zip Code                         | 1344                                                |        |       |           |        |   |
| Country                          | Bangladesh                                          |        |       |           |        |   |
| Date of Incorporation            |                                                     |        |       |           |        |   |
| Manpower                         | 1,700                                               |        |       |           |        |   |
| Area of Factory:                 | 170,000 Sft                                         |        |       |           |        |   |
| Total Land Area :                | 3.80 Acres                                          |        |       |           |        |   |
| Compliance certification Status: | ACCORD 100% COMPLETED                               | BSCI   | SEDEX | ΟΕΚΟ-ΤΕΧ  | GOTS   |   |
| Status                           | Yes (Green)                                         | Yes    | Yes   | Yes       | N/A    |   |
| Production Capacity :            |                                                     |        |       |           |        |   |
| Monthly Production Capacity :    | 4,80,000 Pcs                                        |        |       |           |        |   |
| No. of Machine                   | 810 Auto Jacquard (12gg & Multi gg)                 |        |       |           |        |   |
| Production Lead Time             | 60-90 days (local yarn) 90-120 days (imported yarn) |        |       |           |        |   |
| Yearly Tornover                  | 25 Milion USD                                       |        |       |           |        |   |
| Customers                        |                                                     |        |       |           |        |   |
| Buyer Name                       | EU                                                  | Canada | USA   | Australia | Brazil |   |
| Terranova                        | 10%                                                 |        |       |           |        |   |
| LPP                              | 5%                                                  |        |       |           |        |   |
| Rayontex                         | 32%                                                 | 8%     | 10%   |           | 10%    |   |
| Mango                            | 10%                                                 |        |       |           |        |   |
| Others                           |                                                     | 5%     |       | 5%        | 5%     |   |
| Factory Details                  |                                                     | •      | •     | •         | •      | • |